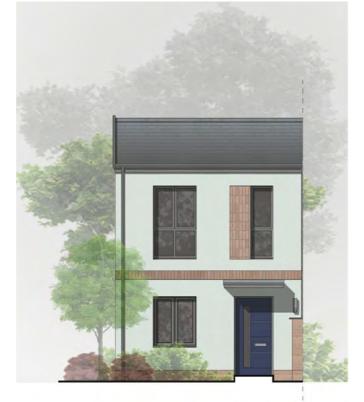

## FIRST FLOOR PLAN

**FRONT ELEVATION OP1 - 30° roof** Plots 13, 14, 15, 49, 50, 51, 122, 123 Only

**REAR ELEVATION** 

FRONT ELEVATION **OP 2 - 12.5° roof** 

Plots 42, 43, 44 to have 12.5° roof. Plots 22, 23, 24, 46, 47, 63, 64, 65, 110, 111, 112 to have 30° roof.

## MATERIALS LEGEND

- Roof Tiles 30 degree roof pitch Marley Modern Interlocking - Roof Tiles - 12.5 degree roof pitch - Metrotile Slate .900 Lightweight Steel Roofing - Terracotta
- Main Brick GF Red Multi Brick
- Main Brick FF/SF Red Multi, Buff of Brown Brick - Brick Detail & Banding - Red Multi or Buff Brick
- Render units
- Main Render EPSITECH Render (0505B20G). Brick Detail & Banding Red Multi
- Window Surrounds Grey Aluminum or similar - Brick below DPC - Red Multi Brick - Rainwater Goods - Black uPVC
- Front Doors Vista Panels Verona style, colour: mixed colours -Olive Green, Navy Blue, Maroon Red etc - Window & Door Frames - Grey uPVC
- Front Door Canopies Flat GRP Dark Grey - Soffit & Fascia - Grey uPVC