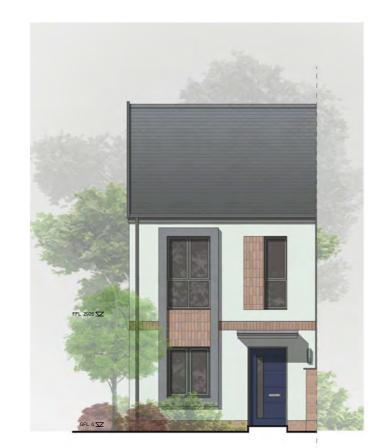

## FIRST FLOOR PLAN

**FRONT ELEVATION OP1 - 30° roof** Plots 13, 14, 15, 49, 50, 51, 122, 123 Only

**REAR ELEVATION** 

FRONT ELEVATION **OP 2 - 12.5° roof** 

Plots 42, 43, 44 to have 12.5° roof. Plots 22, 23, 24, 46, 47, 63, 64, 65, 110, 111, 112 to have 30° roof.

**REAR ELEVATION** 

**SIDE ELEVATION OP 2 - 12.5° roof OP1** - **30°** roof

FFL 2926 🔽

As Drawn: 14, 15, 22, 23, 43, 44, 47, 50, 51, 64, 65, 111 ,112 , 122 Handed: 13, 24, 42, 46, 49, 63, 110, 123