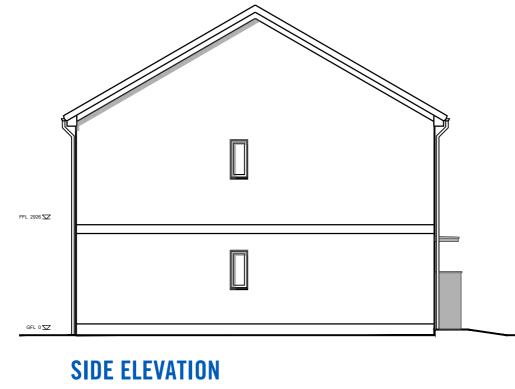

**REAR ELEVATION** 

**SIDE ELEVATION OP 2 - 12.5° roof OP1** - **30°** roof

FFL 2926 🔽

As Drawn: 14, 15, 22, 23, 43, 44, 47, 50, 51, 64, 65, 111 ,112 , 122 Handed: 13, 24, 42, 46, 49, 63, 110, 123