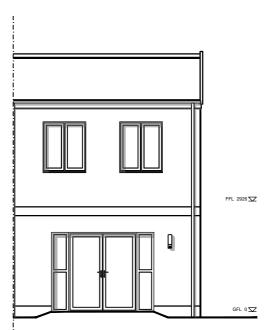

## FIRST FLOOR PLAN

**FRONT ELEVATION OP1 - 30° roof** Plots 13, 14, 15, 49, 50, 51, 122, 123 Only

**REAR ELEVATION** 

FRONT ELEVATION **OP 2 - 12.5° roof** 

Plots 42, 43, 44 to have 12.5° roof. Plots 22, 23, 24, 46, 47, 63, 64, 65, 110, 111, 112 to have 30° roof.

**REAR ELEVATION** 

**SIDE ELEVATION OP 2 - 12.5° roof OP1** - **30°** roof

FFL 2926 🔽

As Drawn: 14, 15, 22, 23, 43, 44, 47, 50, 51, 64, 65, 111 ,112 , 122 Handed: 13, 24, 42, 46, 49, 63, 110, 123