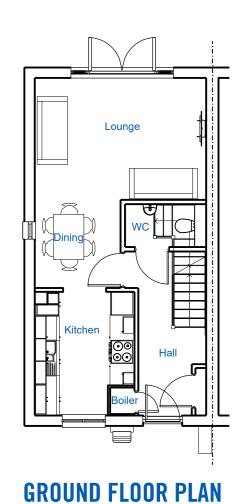

## FIRST FLOOR PLAN

**FRONT ELEVATION OP1 - 30° roof** Plots 13, 14, 15, 49, 50, 51, 122, 123 Only

**REAR ELEVATION** 

FRONT ELEVATION **OP 2 - 12.5° roof** 

Plots 42, 43, 44 to have 12.5° roof. Plots 22, 23, 24, 46, 47, 63, 64, 65, 110, 111, 112 to have 30° roof.