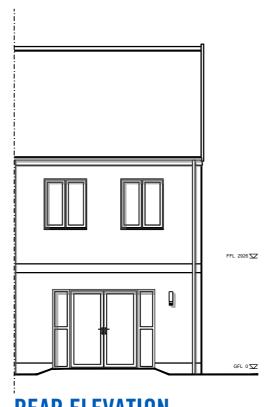

## FIRST FLOOR PLAN

**FRONT ELEVATION OP1 - 30° roof** Plots 13, 14, 15, 49, 50, 51, 122, 123 Only

**REAR ELEVATION** 

FRONT ELEVATION **OP 2 - 12.5° roof** 

Plots 42, 43, 44 to have 12.5° roof. Plots 22, 23, 24, 46, 47, 63, 64, 65, 110, 111, 112 to have 30° roof.

**REAR ELEVATION** 

**SIDE ELEVATION OP 2 - 12.5° roof OP1** - **30°** roof

FFL 2926 🔽

As Drawn: 14, 15, 22, 23, 43, 44, 47, 50, 51, 64, 65, 111 ,112 , 122 Handed: 13, 24, 42, 46, 49, 63, 110, 123