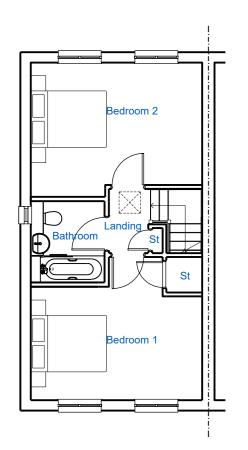

## FIRST FLOOR PLAN

**FRONT ELEVATION OP1 - 30° roof** Plots 13, 14, 15, 49, 50, 51, 122, 123 Only

**REAR ELEVATION** 

FRONT ELEVATION **OP 2 - 12.5° roof** 

Plots 42, 43, 44 to have 12.5° roof. Plots 22, 23, 24, 46, 47, 63, 64, 65, 110, 111, 112 to have 30° roof.